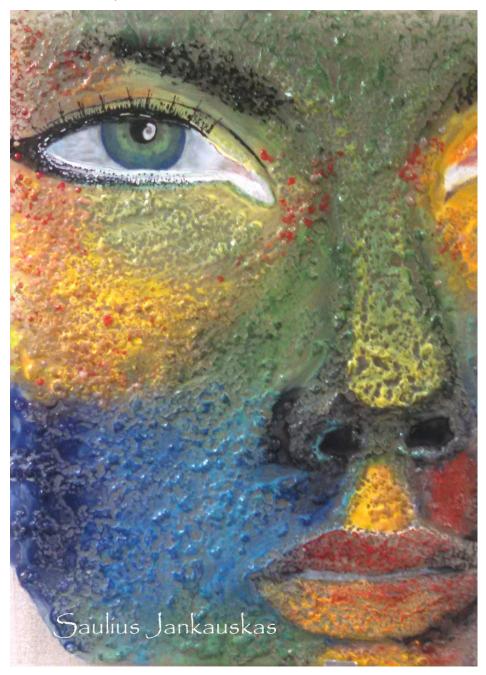

## Sculpted Frit Face

Base glass is 17.5"x 19" and 1/4" thick. Mix coarse and fine frit with Layering Mix to a paste consistency. Build up the design to create the desired dimension . Let dry 24 hours. Base color all over is 1995 Apple Green NT over the dried frit. Let dry 24 hours. Start apply desired colors over the green base blending as you go. Black and White Outline used around eye area for dimension and NT Colors used for eye detail. Spots of red around cheek and eye area are created with coarse frit mixed with red, allowed to dry and then sprinkled on the surface. Let dry. Float glass used in this example so firing schedule is for float glass.